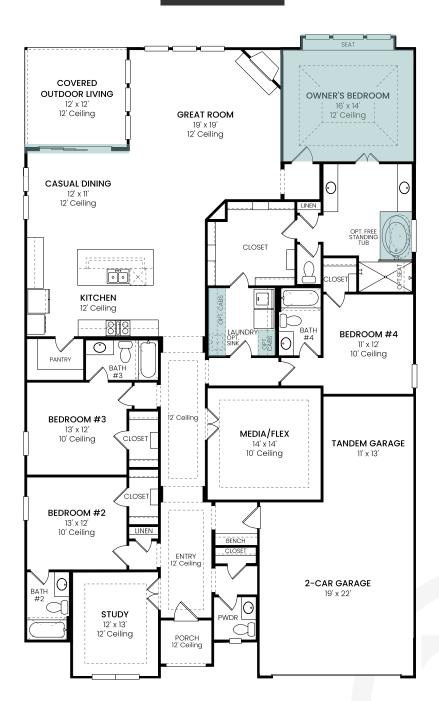

## LAKEWOOD AT BROOKHOLLOW

## 2681 Pelican Point | 5022 C

3,125 sq ft - 1 Story - 4 Beds - 4.5 Baths - Study - Media/Flex Room - 3 Car Tandem Garage *Options Added:* Owner's Vaulted Ceiling - Owner's Box Window - Owner's Free Standing Tub -Sliding Glass Door - Laundry Room Cabinets & Sink

## FIRST FLOOR

All information is deemed reliable as of publication date but not guaranteed and remains subject to change daily without notice including, but not limited to base price, availability, incentives, floor plans, standard specifications, options, assessments and fees, planned amenities, nocneptual artists' renderings and community development plans. Price(s) shown do not reflect lot premiums, upgrades and options. Site maps, elevation renderings and marketing plans are not to scale and all dimensions are approximate. Please see a Community Sales Manager and visit www.traditionhomes.com for details. © 2022, Tradition Homes, LLC. All rights reserved.