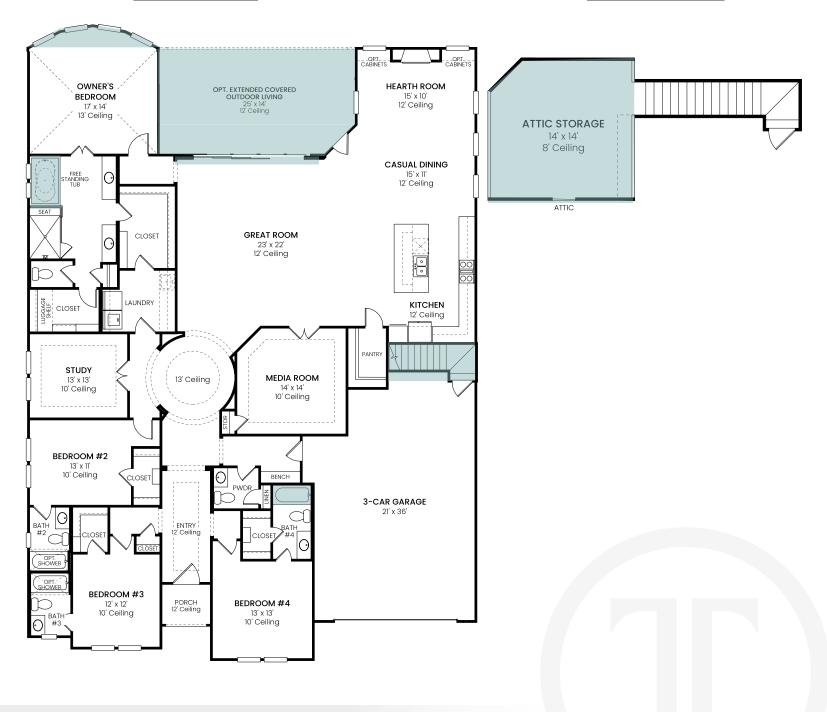

## 4201 Linear Dr | 6011 C

3,655 sq ft - 1 Story - 4 Beds - 4.5 Baths - Study - Media Room - Hearth Room- 3 Car Tandem Garage *Options Added:* Extended Covered Patio - Sliding Glass Door - Owner's Bay Window - Owner's Free-standing Tub - Shower in Bath#4 - Attic Storage

## FIRST FLOOR

SECOND FLOOR

All information is deemed reliable as of publication date but not guaranteed and remains subject to change daily without notice including, but not limited to base price, availability, incentives, floor plans, standard specifications, options, assessments and fees, planned amenities, conceptual artists' renderings and community development plans. Price(s) shown do not reflect lot premiums, upgrades and options. Site maps, elevation renderings and marketing plans are not to scale and all dimensions are approximate. Please see a Community Sales Manager and visit www.traditionhomes.com for details. © 2022, Tradition Homes, LLC. All rights reserved.