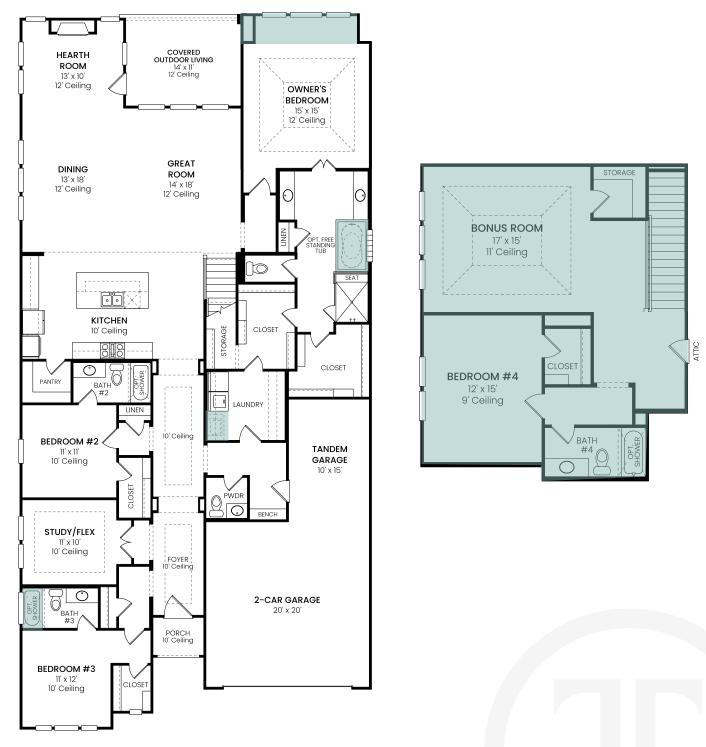

## WINDSONG RANCH

## 4800 Muleshoe Ln | 4532 A

3,863 sq ft - 2 Story - 4 Beds - 4.5 Baths - Study - Bonus Room - Hearth Room - 3 Car Tandem Garage Options Added: Hearth Room - Owner's Box Window - Freestanding Owner's Tub - Sink/Cabinets in Laundry Room - Shower in Bath #3 - Bonus Room/Bed & Bath #4